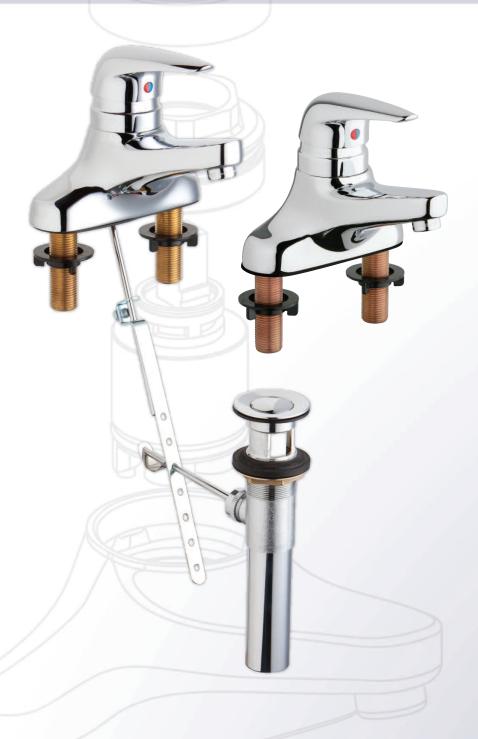

## 420 Series Models and Waste Options

| Item           | Description                                                                        |
|----------------|------------------------------------------------------------------------------------|
| 420-ABCP       | ECAST® Single Lever Lavatory Faucet, 1.5 GPM Laminar Outlet                        |
| 420-CP         | Single Lever Lavatory Faucet, 1.5 GPM Laminar Outlet                               |
| 420-E39VPABCP  | ECAST® Single Lever Lavatory Faucet, .35 GPM Vandal-proof Laminar Outlet           |
| 420-E2805CP    | Single Lever Lavatory Faucet, .5 GPM Vandal-proof Spray Outlet                     |
| 420-E2805ABCP  | ECAST® Single Lever Lavatory Faucet, .5 GPM Vandal-proof Spray Outlet              |
| 420-POABCP     | NEW! ECAST® Single Lever Lavatory Faucet with Pop-Up Waste, 1.5 GPM Laminar Outlet |
| 420-POCP       | NEW! Single Lever Lavatory Faucet with Pop-Up Waste, 1.5 GPM Laminar Outlet        |
| 1233-KJKCP     | NEW! Pop-Up Waste Drain with Lift Rod                                              |
| 327-XCP        | Grid Strainer Waste                                                                |
| 327-CP         | Offset Grid Strainer Waste                                                         |
| 327-X1-1/2TPCP | Grid Strainer Waste with 11/2" O.D. Tailpiece                                      |