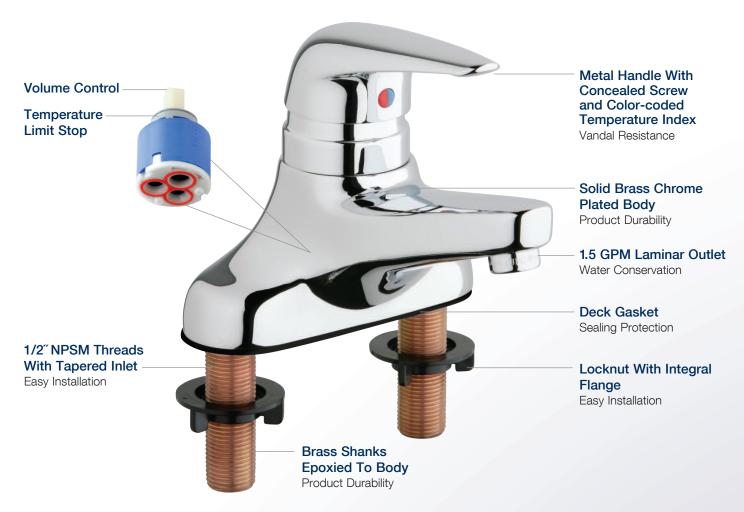

- Polished chrome plated finish
- Solid brass body construction
- 4-5/8" C-C Integral spout
- 1.5 GPM laminar flow outlet
- Metal lever handle
- Ceramic mixing cartridge
- Temperature limit stop
- Volume control

The 420-CP complies with ADA ANSI/ICC A117.1 and is tested and certified to industry standards: ASME A112.18.1, NSF 61, Sec. 9 and CSA B125.1. ECAST® models, manufactured with less than 0.25% total lead content by weighted average, are available to meet the latest lead-reduction requirements.

## 420-CP Product Overview and Customer Benefits